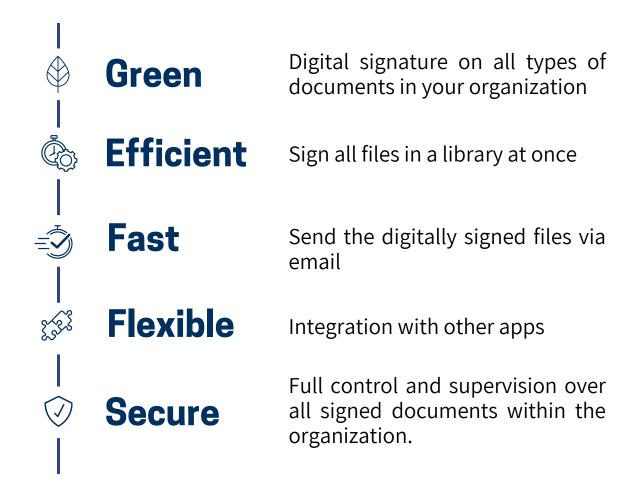

This software replaces the company seal or the manual signature for all documents, such as **invoices**, **price proposals**, **purchase proposals**, **contracts**, **payment orders for the bank**, **scanned documents**, **engineering drawings and any other document that requires a signature**.

The software enables to sign a wide range of file types and documents, such as **PDF**, **Word**, **Excel**, **Tiff**, as well as sign all files in one library at once. In addition, the software allows automatic email delivery of the digitally signed files.

## **CTD features**

- Single files or entire folders can be signed
- Graphic signatures or comments can be added to documents
- Documents support multiple signatures
- System reports are generated
- All types of documents receive digital signatures
- Personal digital signatures are applied quickly and without the need for paper
- Legally valid timestamps with relevant dates and times are added
- Document searches are easy
- Full control over all signed documents is maintained
- Information security and data privacy for clients and suppliers are ensured
- Service and maintenance from Comsign is provided
- Seamless interfacing with other software is possible
- Various file types are supported for signing, including PDF, PowerPoint, Word, Excel, XML, OpenOffice, and XPS
- Multiple documents are signed automatically

Delivery of electronically signed and certified files

Sign documents of various types using of a wide range of interfaces

The certified signature is admissible and legally binding, and locks the document without the possibility of forgery or denial