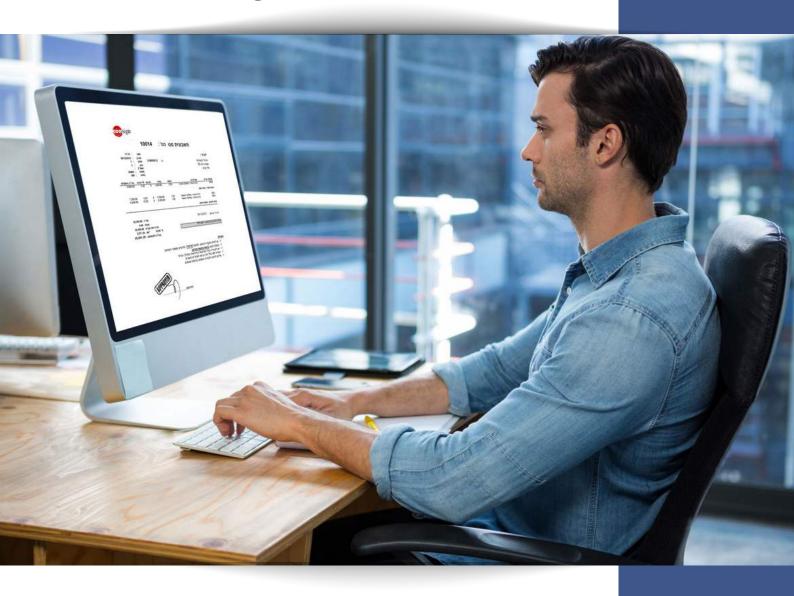

### **ComsignTrust Desktop software**

The ComsignTrust Desktop software is a desktop signature software that expands the use of Comsign's electronic signature and enables a digital signature on original documents directly from the user's workstation.

This software replaces the company seal or the manual signature for all documents, such as **invoices**, **price proposals**, **purchase proposals**, **contracts**, **payment orders for the bank**, **scanned documents**, **engineering drawings and any other document that requires a signature**.

The software enables to sign a wide range of file types and documents, such as **PDF**, **Word**, **Excel**, **Tiff**, as well as sign all files in one library at once. In addition, the software allows automatic email delivery of the digitally signed files.