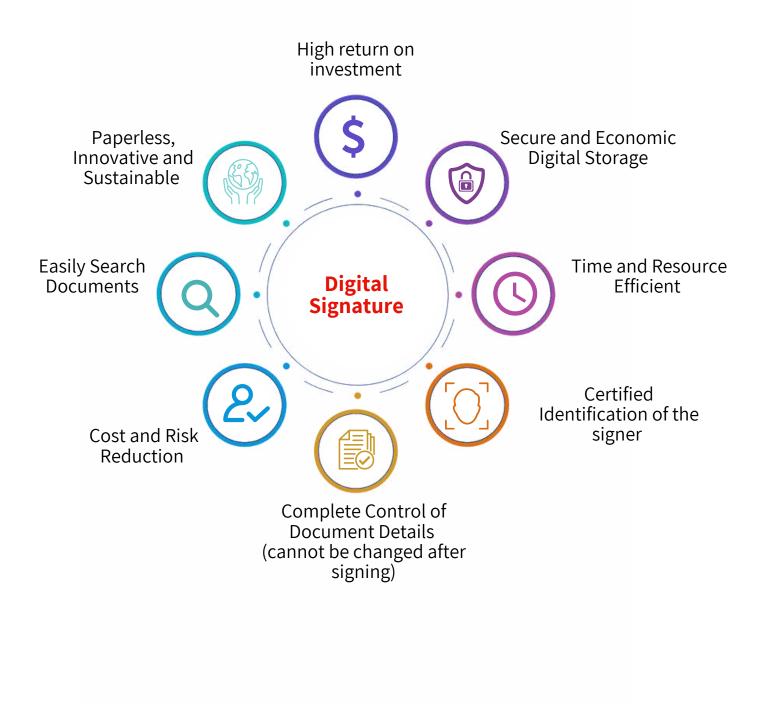

### **Digital Signature Advantages**

www.comsigntrust.com

info@comsigntrust.com

\*8770

(in)

<u>Comsigntrust</u>