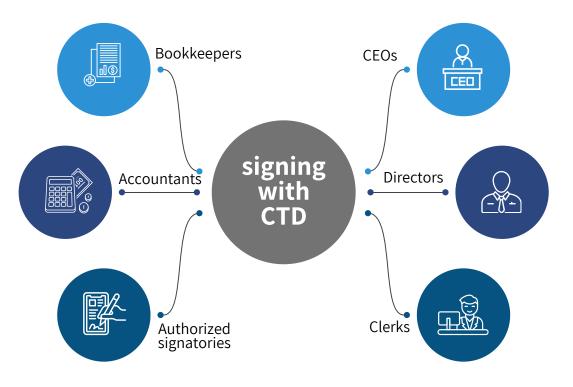

# Who is the target audience for the CTD software?

The product is suitable for any organization that requires signatures, whether it's just a few per month or up to 1,000 signatures every month. It caters to:

- Organizations needing automated signatures
- Organizations needing to sign and send documents efficiently

- ✓ Dedicated software for signatures on all types of documents
- Effective for multiple signatures
- Organizational Site License management of organization user licenses